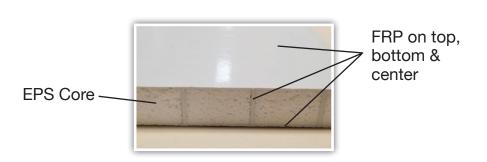

## **FEATURES & BENEFITS**

- Fiberglass Reinforced Plastic laminated to two sides
- Composite/EPS lightweight core
- Easy to clean
- Durable
- Panel sizes: 4'x8', 4'x10'
- Available in various thicknesses
- Flexible design to meet performance
- Superior strength to weight ratio
- Great price point