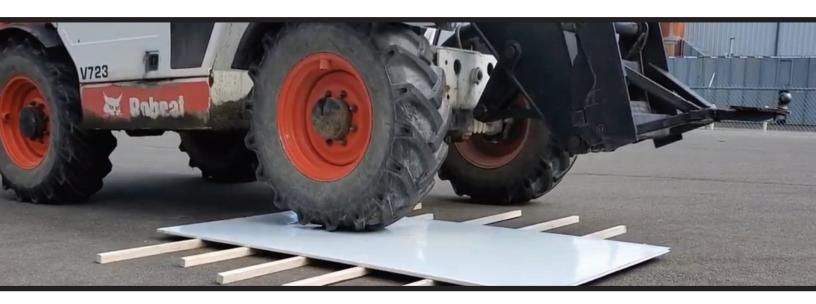

## NUDO STRUCTURE CORE™

SUPERIOR STRENGTH TO WEIGHT RATIO

NUDO Structure Core panels are one of the strongest strength to weight ratio panels in the market today. Our patent pending layered core configuration can be modified to meet the area strength desired within the panel area, as well as thickness and skin selection.

| PRODUCT       | Panel Thickness | Pound-Force (lbf) | Pounds per  |
|---------------|-----------------|-------------------|-------------|
|               |                 | @ .25" Deflection | Square Foot |
|               |                 |                   | (SqFt)      |
| StructureCorr | 1"              | 1200              | 1.5         |
| Plywood       | 23/32"          | 720               | 220         |
| OSB           | 5/8"            | 220               | 2.5         |