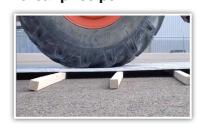

## NUDO STRUCTURE CORE™

SUPERIOR STRENGTH TO WEIGHT RATIO

NUDO Structure Core panels are one of the strongest strength to weight ratio panels in the market today. Our patent pending layered core configuration can be modified to meet the area strength desired within the panel area, as well as thickness and skin selection.

| PRODUCT       | Panel Thickness | Pound-Force (lbf) | Pounds per  |
|---------------|-----------------|-------------------|-------------|
|               |                 | @ .25" Deflection | Square Foot |
|               |                 |                   | (SqFt)      |
| StructureCorr | 1"              | 1200              | 1.5         |
| Plywood       | 23/32"          | 720               | 220         |
| OSB           | 5/8"            | 220               | 2.5         |