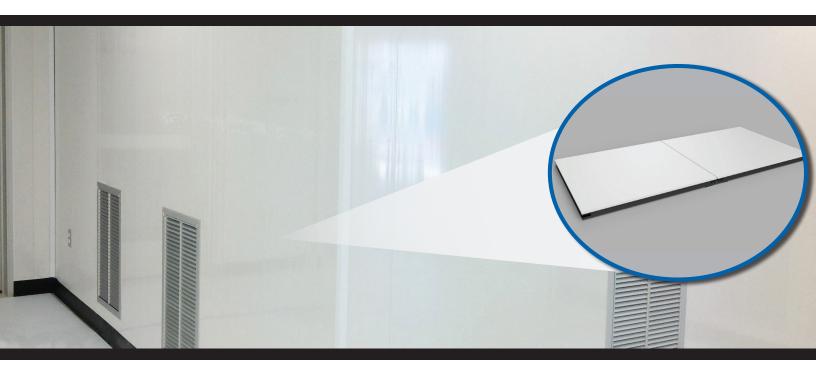

#### **Near Seamless Appearance**

The interlocking nature of NUDO's BioProtect wall and ceiling panels offers a near seamless appearance!

Cleanrooms are essential within a wide variety of industries and NUDO's BioProtect wall & ceiling panels, along with coordinating kerb and joint sealant, deliver the ultimate solution. Offering durability, moisture resistance and cleanability, these panels are the perfect fit for any cleanroom application.