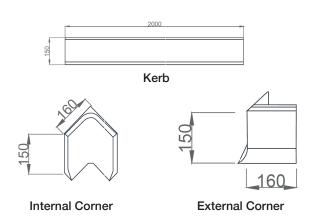

#### **SOLID CORE PVC HYGIENIC BASE COVE**

|               | Kerb              | Corner<br>Internal/External |
|---------------|-------------------|-----------------------------|
| Length        | 6.56'             | 6.30" / 6.30"               |
| Height        | 3.28'             | 5.90"                       |
| Thickness     | 0.32"             | 0.32"                       |
| Weight        | 4 kg              | 0.70 kg                     |
| Amount/Pallet | 1.65'             | 300 pcs                     |
| Pallet Size   | 210 x 80 x 70 cmH | 120 x 80 x 70 cmH           |
| Pallet Weight | + - 2.32          | +- 485 lb                   |