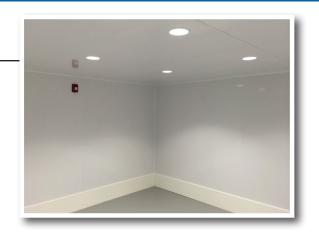

Cleanrooms are essential within a wide variety of industries and NUDO's BioProtect wall & ceiling panels, along with coordinating kerb and joint sealant, deliver the ultimate solution. Offering durability, moisture resistance and cleanability, these panels are the perfect fit for any cleanroom application.

## **Popular Applications**

- · Pharmaceutical Facilities
- Biosafety Laboratories
- Chemical Storage
- Healthcare

- Research & Development Facilities
- Biotechnology Manufacturing
- Cleanrooms
- BioMedical