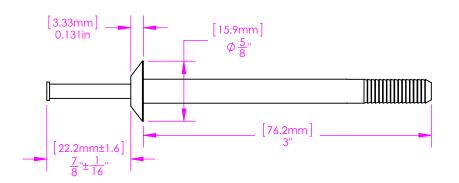

## **Nudo Products**

TRUSS HEAD RIVET ASSEMBLY 1/4" DIA 3" LONG

| DATE     | DRAWN | CHKD | SHEET | SCALE | DRAWING NUMBER |
|----------|-------|------|-------|-------|----------------|
| 10-29-68 | JGK   | MRT  | Α     | 1:1   | H-30-20-549-29 |