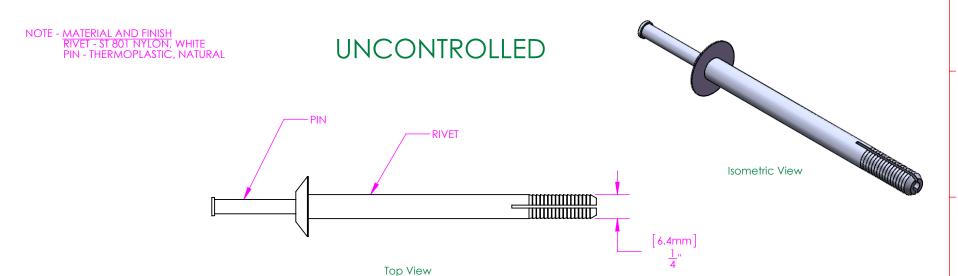

## **Nudo Products**

TRUSS HEAD RIVET ASSEMBLY 1/4" DIA 3" LONG

| DATE     | DRAWN | CHKD | SHEET | SCALE | DRAWING NUMBER |
|----------|-------|------|-------|-------|----------------|
| 10-29-68 | JGK   | MRT  | Α     | 1:1   | H-30-20-549-29 |