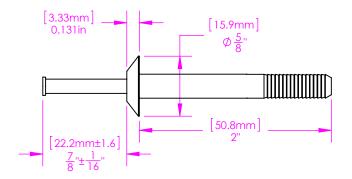

## **Nudo Products**

TRUSS HEAD RIVET ASSEMBLY 1/4" DIA 2" LONG

| DATE    | DRAWN | CHKD | SHEET | SCALE | DRAWING NUMBER |
|---------|-------|------|-------|-------|----------------|
| 1-26-76 | JHV   | -    | Α     | 1:1   | H-30-20-547-29 |

NOTE - MATERIAL AND FINISH RIVET - ST 801 NYLON, WHITE PIN - THERMOPLASTIC, NATURAL

| TOLERANCES UNLESS OTHERWISE NOTED:                                                                    | DRAWING NUMBER |
|-------------------------------------------------------------------------------------------------------|----------------|
| METRIC mm TWO PLACE X.XX ± 0.13 ONE PLACE X.X ±0.38 INCH DECIMALS ± 0.005 FRACTIONS ± 1/64 ANGLES ± - | H-30-20-547-29 |