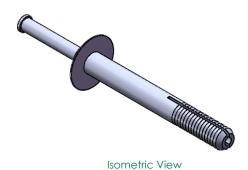

## **Nudo Products**

TRUSS HEAD RIVET ASSEMBLY 1/4" DIA 2" LONG

| DATE    | DRAWN | CHKD | SHEET | SCALE | DRAWING NUMBER |
|---------|-------|------|-------|-------|----------------|
| 1-26-76 | JHV   | -    | Α     | 1:1   | H-30-20-547-29 |

NOTE - MATERIAL AND FINISH RIVET - ST 801 NYLON, WHITE PIN - THERMOPLASTIC, NATURAL