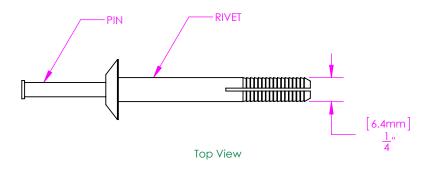

## **Nudo Products**

TRUSS HEAD RIVET ASSEMBLY 1/4" DIA 2" LONG

| DATE    | DRAWN | CHKD | SHEET | SCALE | DRAWING NUMBER |
|---------|-------|------|-------|-------|----------------|
| 1-26-76 | JHV   | -    | Α     | 1:1   | H-30-20-547-29 |

NOTE - MATERIAL AND FINISH RIVET - ST 801 NYLON, WHITE PIN - THERMOPLASTIC, NATURAL