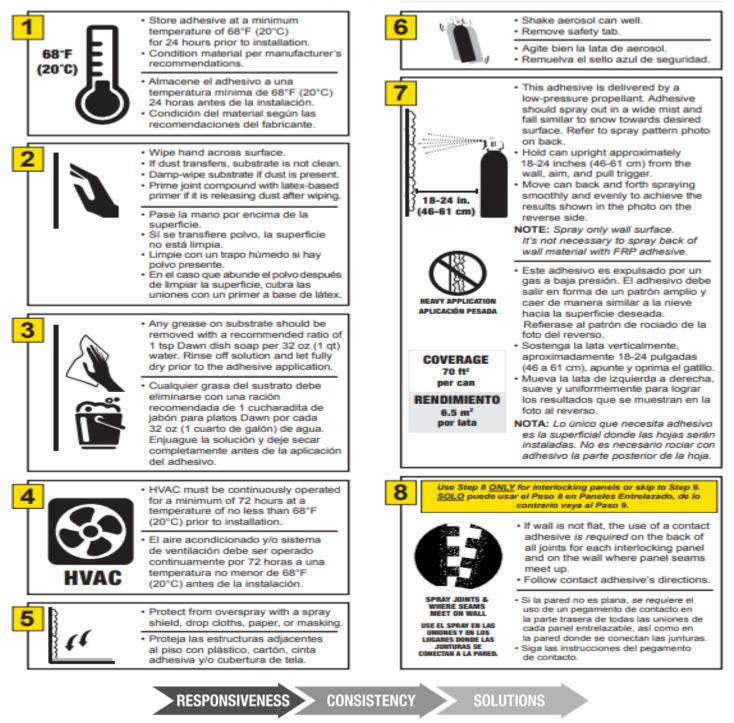

# **Installation Guidelines**

## Spray-Lock FRP Adhesive

#### Spray-Lock FRP Adhesive Installation Guidelines

Uses & Applications: Spray-Lock Adhesives are ideal for vertical installations of the following materials.

- FRP
- NRP
- Plastic & Composite Wall Panels
- LVT on Walls

- HDPE
- Carpet Tile on Walls
- Recycled Rubber
- Approved Sheet Vinyl



NUDO® • 1500 Taylor Avenue Springfield, Illinois 62703 • 800-826-4132



# **Installation Guidelines**

## Spray-Lock FRP Adhesive



CAUTION: CONTENTS UNDER PRESSURE. Do not puncture or incinerate conta iner. Do not expose to heat or store at temperatures above 120°F (48°C). Avoid contact with eyes and pro contact with skin. Use with adequate ventilation. Do not take internally. FIRST AID: In case of contact with eyes, flush thoroughly with water. If irritation persists, get medical attention. For skin contact, wash with soap and water. If ingested, do not induce vomiting; seek medical attention immediately. KEEP OUT OF REACH OF CHILDREN.







NUDO® • 1500 Taylor Avenue Springfield, Illinois 62703 • 800-826-4132