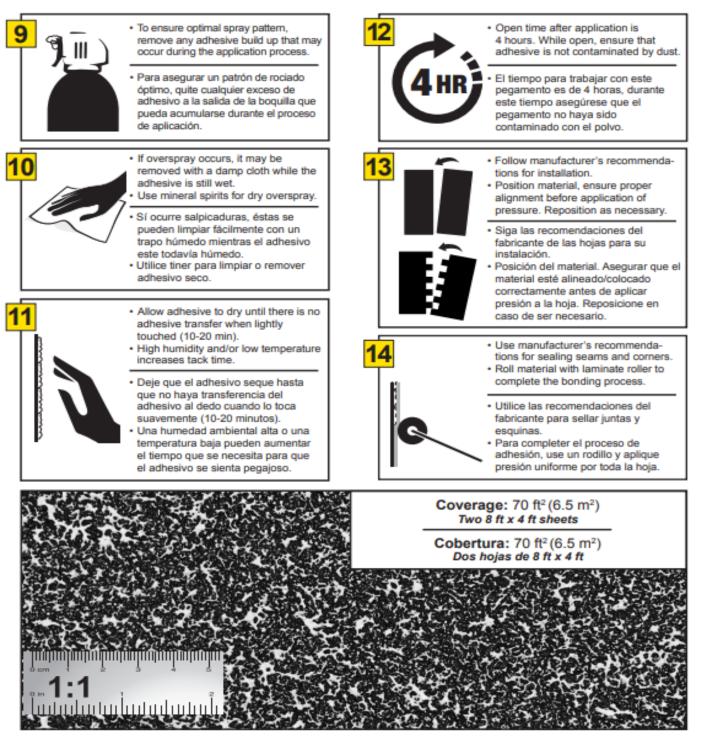

# **Installation Guidelines**

## Spray-Lock FRP Adhesive

#### Spray-Lock FRP Adhesive Installation Guidelines

Uses & Applications: Spray-Lock Adhesives are ideal for vertical installations of the following materials.

- FRP
- NRP
- Plastic & Composite Wall Panels
- LVT on Walls

- HDPE
- Carpet Tile on Walls
- Recycled Rubber
- Approved Sheet Vinyl



NUDO® • 1500 Taylor Avenue Springfield, Illinois 62703 • 800-826-4132



# **Installation Guidelines**

## Spray-Lock FRP Adhesive



CAUTION: CONTENTS UNDER PRESSURE. Do not puncture or incinerate conta iner. Do not expose to heat or store at temperatures above 120°F (48°C). Avoid contact with eyes and pro contact with skin. Use with adequate ventilation. Do not take internally. FIRST AID: In case of contact with eyes, flush thoroughly with water. If irritation persists, get medical attention. For skin contact, wash with soap and water. If ingested, do not induce vomiting; seek medical attention immediately. KEEP OUT OF REACH OF CHILDREN.







NUDO® • 1500 Taylor Avenue Springfield, Illinois 62703 • 800-826-4132